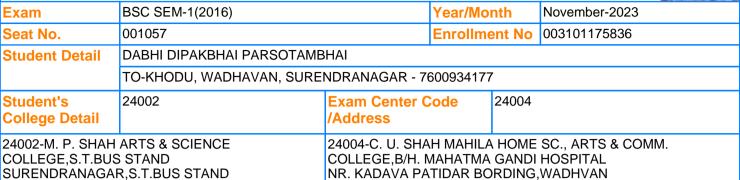

CITY,SURENDRANAGAR

### **Candidate Signature**

This Examination HallTicket is electronically generated & authenticated by controller of examination & does not require signature

| Exam   | BSC SEM-1(2016)                          |            | Seat No.       | 001057             |                    |  |
|--------|------------------------------------------|------------|----------------|--------------------|--------------------|--|
| Sr. No | Subject                                  | Date       | Time           | Answer Book<br>No. | Supervisor<br>Sign |  |
| 1      | 0031011008:ELE:MATHEMATICS:( TH, TOTAL ) | 13/12/2023 | 14:30 To 17:00 |                    |                    |  |